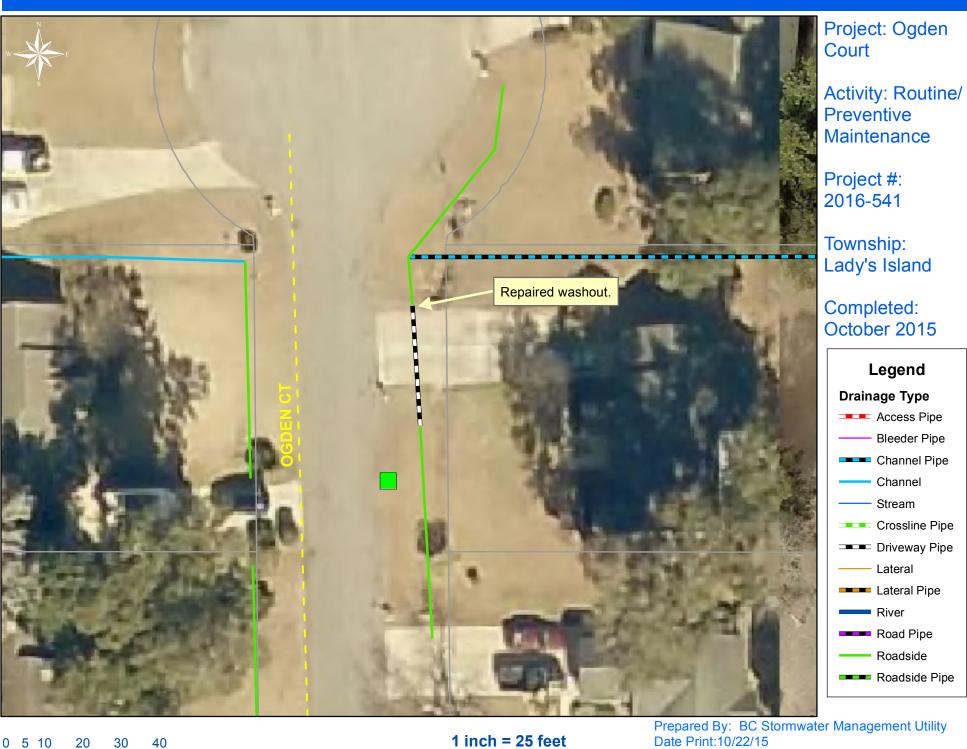

## Beaufort County Public Works Stormwater Infrastructure

Project Summary

Project Summary: Ogden Court

Activity: Routine/Preventive Maintenance

Completion: Oct-15

Narrative Description of Project:

Repaired washout.

After

1 inch = 25 feet

Feet

Date Print:10/22/15

File:C:\project summaries map/Ogden Court\_2016-541