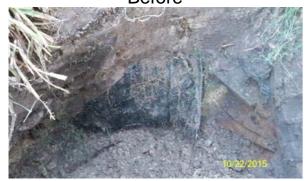

## Beaufort County Public Works Stormwater Infrastructure

Project Summary

Project Summary: Ogden Court

Activity: Routine/Preventive Maintenance

Completion: Oct-15

Narrative Description of Project:

Repaired washout.