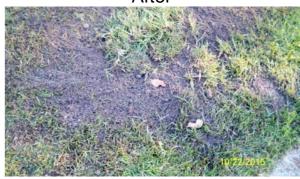

## Beaufort County Public Works Stormwater Infrastructure

Project Summary

Project Summary: Ogden Court

Activity: Routine/Preventive Maintenance

Completion: Oct-15

Narrative Description of Project:

Repaired washout.

After

1 inch = 25 feet

Feet

Date Print:10/22/15

File:C:\project summaries map/Ogden Court\_2016-541